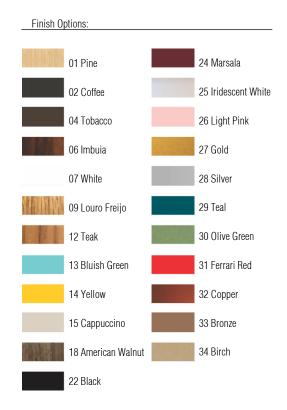

Reference: 802. Line: Slatted Application: Pendant Description: Slatted Suspension Pendant 19x30x19

Material: Natural Wood Veneer, MDF and Acrylic Weight (unpacked): 1,20kg/2,65lb

Light Source Type: E-27 1x 25W (max. each) Fluorescent or LED Bulbs not included Color Temperature: Lamp dependent CRI: Lamp dependent Luminous Flux: Lamp dependent

Isolation: Class II Input Voltage (VAC): 110 ~ 277V Input Frequency (Hz): 60 Hz

Suspension Cable Length: 160cm/63in





Accord Lighting reserves the right to alter dimensions and specifications without notice in accordance with its policy of continuous product improvement. Please, contact the manufacturer if further information is necessary.