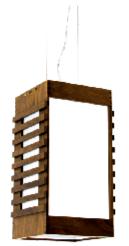

Reference: 802. Line: Slatted Application: Pendant Description: Slatted Suspension Pendant 19x30x19

Material: Natural Wood Veneer, MDF and Acrylic Weight (unpacked): 1,20kg/2,65lb

Light Source Type: E-27 1x 25W (max. each) Fluorescent or LED Bulbs not included Color Temperature: Lamp dependent CRI: Lamp dependent Luminous Flux: Lamp dependent