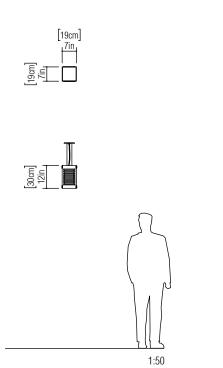

Reference: 802. Line: Slatted Application: Pendant Description: Slatted Suspension Pendant 19x30x19

Material: Natural Wood Veneer, MDF and Acrylic Weight (unpacked): 1,20kg/2,65lb

Light Source Type: E-27 1x 25W (max. each) Fluorescent or LED Bulbs not included Color Temperature: Lamp dependent CRI: Lamp dependent Luminous Flux: Lamp dependent