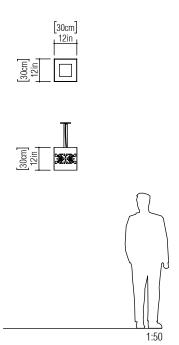

Reference: 106. Line: Arabesque Application: Pendant

Description: Arabesque Cubic Suspension Pendant 30x30x30

Material: Natural Wood Veneer, MDF and Acrylic Weight (unpacked): 2,85kg/6,28lb

Light Source Type: E-27

Suspension Cable Length: 160cm/63in

Accord Lighting reserves the right to alter dimensions and specifications without notice in accordance with its policy of continuous product improvement. Please, contact the manufacturer if further information is necessary.