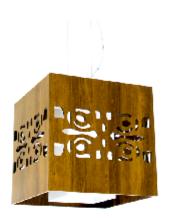

Reference: 106. Line: Arabesque Application: Pendant

Description: Arabesque Cubic Suspension Pendant 30x30x30

Material: Natural Wood Veneer, MDF and Acrylic Weight (unpacked): 2,85kg/6,28lb

Light Source Type: E-27