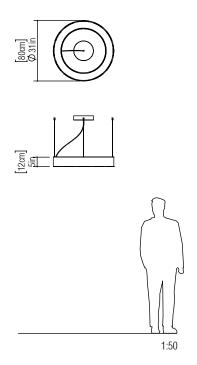

Reference: 1221. Line: Cylindrical Application: Pendant

Description: Cylindrical Ring Suspension Pendant Ø80x12

Material: Natural Wood Veneer, MDF and Acrylic Weight (unpacked): 5,21kg/11,49lb

Light Source Type: Integrated LED Module

Input Voltage (VAC): 110 ~ 277V Input Frequency (Hz): 60 Hz

Suspension Cable Length: 160cm/63in

Certificates:

Accord Lighting reserves the right to alter dimensions and specifications without notice in accordance with its policy of continuous product improvement. Please, contact the manufacturer if further information is necessary.