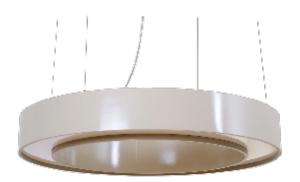

Reference: 1221. Line: Cylindrical Application: Pendant

Description: Cylindrical Ring Suspension Pendant Ø80x12

Material: Natural Wood Veneer, MDF and Acrylic Weight (unpacked): 5,21kg/11,49lb

Light Source Type: Integrated LED Module