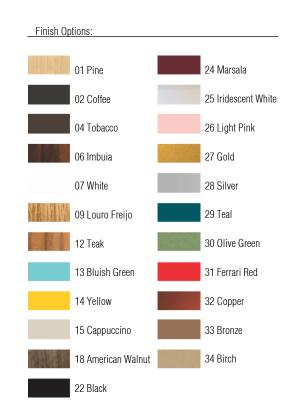

Reference: 1221. Line: Cylindrical Application: Pendant

Description: Cylindrical Ring Suspension Pendant Ø80x12

Material: Natural Wood Veneer, MDF and Acrylic Weight (unpacked): 5,21kg/11,49lb

Light Source Type: Integrated LED Module