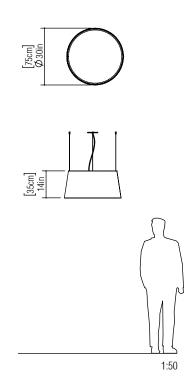

Reference: 255. Line: Conical Application: Pendant Description: Conical Suspension Pendant Ø75x35

Material: Natural Wood Veneer, MDF and Acrylic Weight (unpacked): 5,70kg/12,571b

Light Source Type: E-27 4x 25W (max. each) Fluorescent or LED Bulbs not included Color Temperature: Lamp dependent CRI: Lamp dependent Luminous Flux: Lamp dependent

Isolation: Class II Input Voltage (VAC): 110 ~ 277V Input Frequency (Hz): 60 Hz

Suspension Cable Length: 160cm/63in

Accord Lighting reserves the right to alter dimensions and specifications without notice in accordance with its policy of continuous product improvement. Please, contact the manufacturer if further information is necessary.