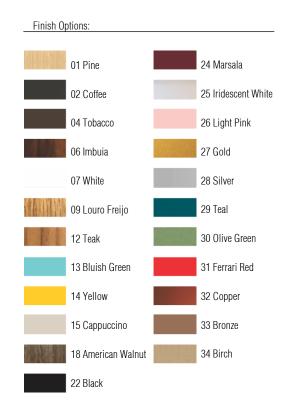

Reference: 255. Line: Conical Application: Pendant Description: Conical Suspension Pendant Ø75x35

Material: Natural Wood Veneer, MDF and Acrylic Weight (unpacked): 5,70kg/12,571b

Light Source Type: E-27 4x 25W (max. each) Fluorescent or LED Bulbs not included Color Temperature: Lamp dependent CRI: Lamp dependent Luminous Flux: Lamp dependent