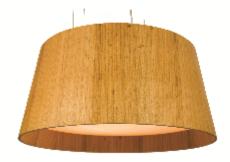

Reference: 255. Line: Conical Application: Pendant Description: Conical Suspension Pendant Ø75x35

Material: Natural Wood Veneer, MDF and Acrylic Weight (unpacked): 5,70kg/12,571b

Light Source Type: E-27 4x 25W (max. each) Fluorescent or LED Bulbs not included Color Temperature: Lamp dependent CRI: Lamp dependent Luminous Flux: Lamp dependent