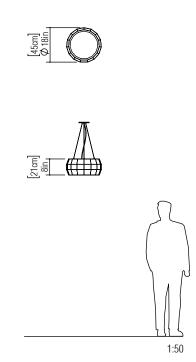

Reference: 112. Line: Multifaceted Application: Pendant Description: Multifaceted Cylindrical Suspension Pendant Ø45x21

Material: Natural Wood Veneer, MDF and Acrylic Weight (unpacked): 2,20kg/4,851b

Light Source Type: E-27 2x 25W (max. each) Fluorescent or LED Bulbs not included Color Temperature: Lamp dependent CRI: Lamp dependent Luminous Flux: Lamp dependent