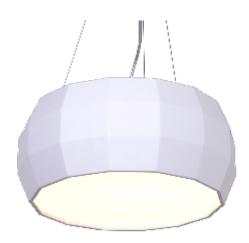

Reference: 112. Line: Multifaceted Application: Pendant Description: Multifaceted Cylindrical Suspension Pendant Ø45x21

Material: Natural Wood Veneer, MDF and Acrylic Weight (unpacked): 2,20kg/4,851b

Light Source Type: E-27 2x 25W (max. each) Fluorescent or LED Bulbs not included Color Temperature: Lamp dependent CRI: Lamp dependent Luminous Flux: Lamp dependent