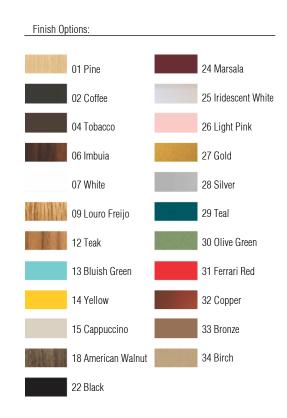

Reference: 118. Line: Multifaceted Application: Pendant

Description: Multifaceted Cylindrical Suspension Pendant Ø60x21

Material: Natural Wood Veneer, MDF and Acrylic Weight (unpacked): 3,70kg/8,16lb

Light Source Type: E-27