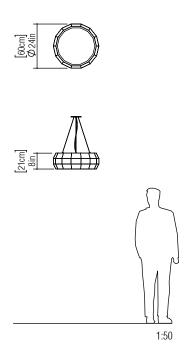

Reference: 118. Line: Multifaceted Application: Pendant

Description: Multifaceted Cylindrical Suspension Pendant Ø60x21

Material: Natural Wood Veneer, MDF and Acrylic Weight (unpacked): 3,70kg/8,16lb

Light Source Type: E-27

Suspension Cable Length: 160cm/63in

Accord Lighting reserves the right to alter dimensions and specifications without notice in accordance with its policy of continuous product improvement. Please, contact the manufacturer if further information is necessary.