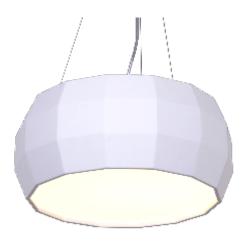

Reference: 118. Line: Multifaceted Application: Pendant

Description: Multifaceted Cylindrical Suspension Pendant Ø60x21

Material: Natural Wood Veneer, MDF and Acrylic Weight (unpacked): 3,70kg/8,16lb

Light Source Type: E-27