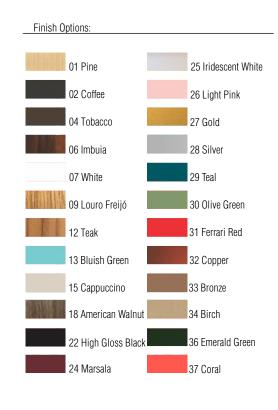

Reference: 1348. Line: Slim
Application: Pendant

Description: Organic Slim KS Suspension Pendant 150x12x83

Material: Natural Wood Veneer, MDF and Acrylic

Weight (unpacked):

Light Source Type: Integrated LED Strip