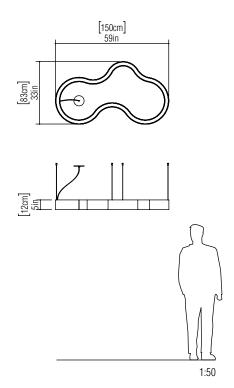

Reference: 1348. Line: Slim
Application: Pendant

Description: Organic Slim KS Suspension Pendant 150x12x83

Material: Natural Wood Veneer, MDF and Acrylic

Weight (unpacked):

Light Source Type: Integrated LED Strip

Suspension Cable Length: 160cm/63in

Certificates:

Accord Lighting reserves the right to alter dimensions and specifications without notice in accordance with its policy of continuous product improvement. Please, contact the manufacturer if further information is necessary.