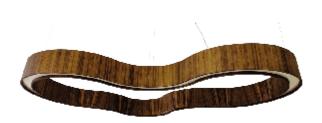

Reference: 1348. Line: Slim
Application: Pendant

Description: Organic Slim KS Suspension Pendant 150x12x83

Material: Natural Wood Veneer, MDF and Acrylic

Weight (unpacked):

Light Source Type: Integrated LED Strip