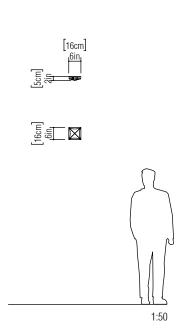

Reference: 4063. Line: Multifaceted Application: Wall Sconce

Description: Diamond Square Wall Sconce 16x16x5

Material: Natural Wood Veneer and MDF Weight (unpacked): 0,20kg/0,44lb

Light Source Type: Driver-on-Board LED Module