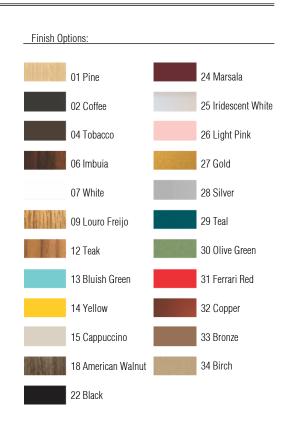

Reference: 4063. Line: Multifaceted Application: Wall Sconce

Description: Diamond Square Wall Sconce 16x16x5

Material: Natural Wood Veneer and MDF Weight (unpacked): 0,20kg/0,44lb

Light Source Type: Driver-on-Board LED Module