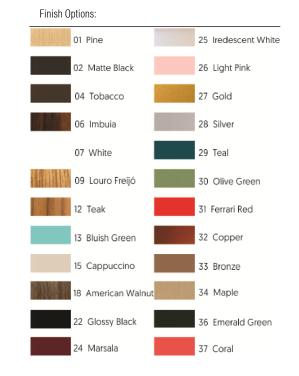

Reference: 255C. Line: Conical Application: Pendant Description: Conical Suspension Pendant with Crystal

Material: Natural Wood Veneer, MDF and Acrylic Weight (unpacked): 5,70kg/12,57lb

Light Source Type: E-26 4x 25W (max. each) Fluorescent or LED Bulbs not included Color Temperature: Lamp dependent CRI: Lamp dependent Luminous Flux: Lamp dependent