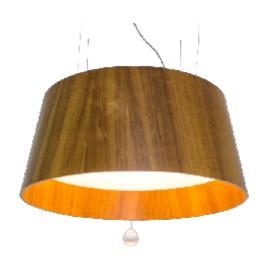

Reference: 255C. Line: Conical Application: Pendant Description: Conical Suspension Pendant with Crystal

Material: Natural Wood Veneer, MDF and Acrylic Weight (unpacked): 5,70kg/12,57lb

Light Source Type: E-26 4x 25W (max. each) Fluorescent or LED Bulbs not included Color Temperature: Lamp dependent CRI: Lamp dependent Luminous Flux: Lamp dependent