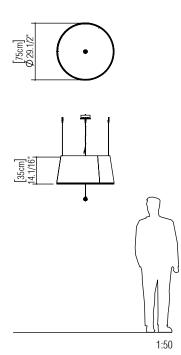

Isolation: Class II Input Voltage (VAC): 110 ~ 277V Input Frequency (Hz): 60 Hz

Suspension Cable Length: 160cm/63in

Accord Lighting reserves the right to alter dimensions and specifications without notice in accordance with its policy of continuous product improvement. Please, contact the manufacturer if further information is necessary.