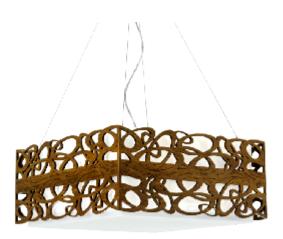

Reference: 1066. Line: Olympics Application: Pendant

Description: Olympics Square Suspension Pendant

Material: Natural Wood Veneer, MDF and Acrylic Weight (unpacked): 6,80kg/14,99lb

Light Source Type: E-26