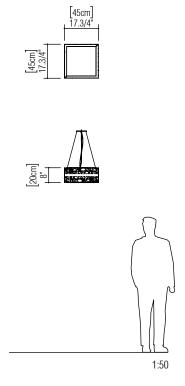

Reference: 1066. Line: Olympics Application: Pendant

Description: Olympics Square Suspension Pendant

Material: Natural Wood Veneer, MDF and Acrylic Weight (unpacked): 6,80kg/14,99lb

Light Source Type: E-26

Suspension Cable Length: 160cm/63in

Certificates:

Accord Lighting reserves the right to alter dimensions and specifications without notice in accordance with its policy of continuous product improvement. Please, contact the manufacturer if further information is necessary.