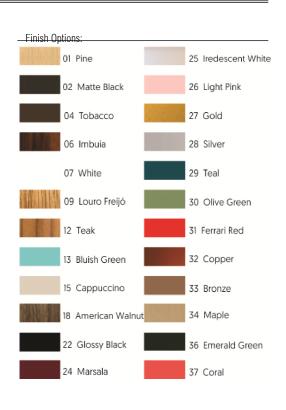

Reference: 1066. Line: Olympics Application: Pendant

Description: Olympics Square Suspension Pendant

Material: Natural Wood Veneer, MDF and Acrylic Weight (unpacked): 6,80kg/14,99lb

Light Source Type: E-26