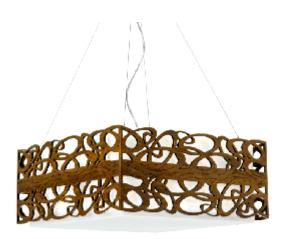

Reference: 1067. Line: Olympics Application: Pendant

Description: Olympics Square Suspension Pendant

Material: Natural Wood Veneer, MDF and Acrylic Weight (unpacked): 4,05kg/8,93lb

Light Source Type: E-26 4x 25W (max. each) Fluorescent or LED Bulbs not included