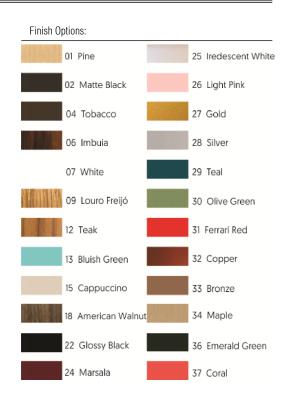

Reference: 1067. Line: Olympics Application: Pendant

Description: Olympics Square Suspension Pendant

Material: Natural Wood Veneer, MDF and Acrylic Weight (unpacked): 4,05kg/8,93lb

Light Source Type: E-26 4x 25W (max. each) Fluorescent or LED Bulbs not included