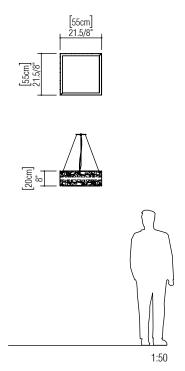

Reference: 1067. Line: Olympics Application: Pendant

Description: Olympics Square Suspension Pendant

Material: Natural Wood Veneer, MDF and Acrylic Weight (unpacked): 4,05kg/8,93lb

Light Source Type: E-26 4x 25W (max. each) Fluorescent or LED Bulbs not included

Color Temperature: Lamp dependent

CRI: Lamp dependent

Luminous Flux: Lamp dependent

Isolation: Class II Input Voltage (VAC): 110 ~ 277V Input Frequency (Hz): 60 Hz

Suspension Cable Length: 160cm/63in

Accord Lighting reserves the right to alter dimensions and specifications without notice in accordance with its policy of continuous product improvement. Please, contact the manufacturer if further information is necessary.