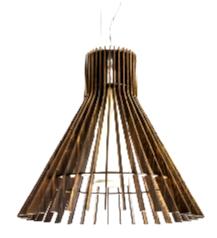

Reference: 1135. Line: Stecche di Legno Application: Pendant Description: Stecche di Legno Suspension Pendant

Material: Natural Wood Veneer, MDF and Linen Shade Weight (unpacked): 2,10kg/4,63lb

Light Source Type: E-26 1x 25W (max. each) Fluorescent or LED Bulbs not included Color Temperature: Lamp dependent CRI: Lamp dependent Luminous Flux: Lamp dependent