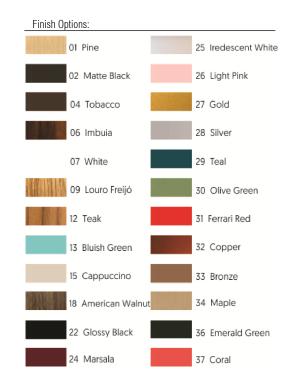

Reference: 1135. Line: Stecche di Legno Application: Pendant Description: Stecche di Legno Suspension Pendant

Material: Natural Wood Veneer, MDF and Linen Shade Weight (unpacked): 2,10kg/4,63lb

Light Source Type: E-26 1x 25W (max. each) Fluorescent or LED Bulbs not included Color Temperature: Lamp dependent CRI: Lamp dependent Luminous Flux: Lamp dependent

Isolation: Class II Input Voltage (VAC): 110 ~ 277V Input Frequency (Hz): 60 Hz

Suspension Cable Length: 160cm/63in Certificates:





Accord Lighting reserves the right to alter dimensions and specifications without notice in accordance with its policy of continuous product improvement. Please, contact the manufacturer if further information is necessary.

1:50