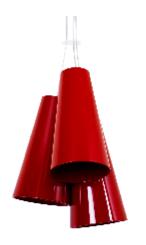

Reference: 1234. Line: Conical Application: Pendant Description: Triple Conical Suspension Pendant

Material: Natural Wood Veneer and MDF Weight (unpacked): 2,50kg/5,511b

Light Source Type: E-26 3x 25W (max. each) Fluorescent or LED Bulbs not included Color Temperature: Lamp dependent CRI: Lamp dependent Luminous Flux: Lamp dependent