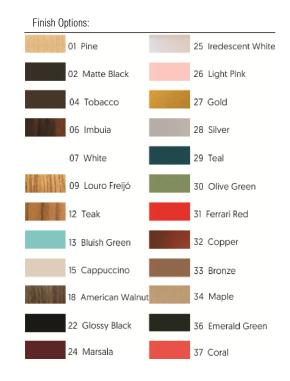

Reference: 1234. Line: Conical Application: Pendant Description: Triple Conical Suspension Pendant

Material: Natural Wood Veneer and MDF Weight (unpacked): 2,50kg/5,511b

Light Source Type: E-26 3x 25W (max. each) Fluorescent or LED Bulbs not included Color Temperature: Lamp dependent CRI: Lamp dependent Luminous Flux: Lamp dependent

Isolation: Class II Input Voltage (VAC): 110 ~ 277V Input Frequency (Hz): 60 Hz

Suspension Cable Length: 160cm/63in Certificates:





Accord Lighting reserves the right to alter dimensions and specifications without notice in accordance with its policy of continuous product improvement. Please, contact the manufacturer if further information is necessary.

1:50