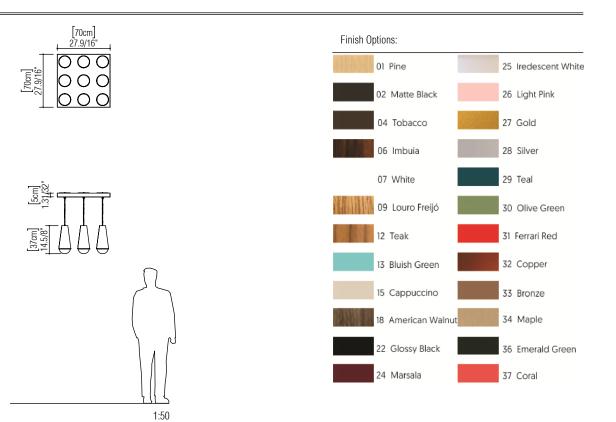

Isolation: Class II Input Voltage (VAC): 110 ~ 277V Input Frequency (Hz): 60 Hz

Suspension Cable Length: 160cm/63in

Accord Lighting reserves the right to alter dimensions and specifications without notice in accordance with its policy of continuous product improvement. Please, contact the manufacturer if further information is necessary.