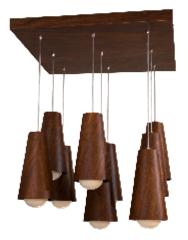

Reference: 1235. Line:conical Application: pendant Description: conical nature

Material: Natural Wood Veneer and MDF Weight (unpacked):

Light Source Type: E-26 9x 25W (max. each) Fluorescent or LED Bulbs not included Color Temperature: Lamp dependent CRI: Lamp dependent Luminous Flux: Lamp dependent