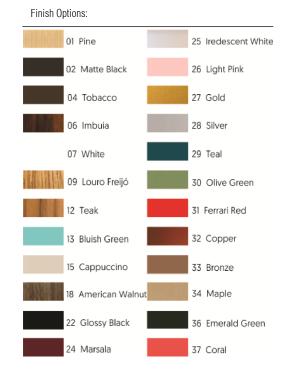

Reference: 1239. Line: Living Hinges Application: Pendant Description: Living Hinges Conical Suspension Pendant

Material: Natural Wood Veneer, MDF and Linen Shade Weight (unpacked): 0,50kg/1,10lb

Light Source Type: E-26 1x 25W (max. each) Fluorescent or LED Bulbs not included Color Temperature: Lamp dependent CRI: Lamp dependent Luminous Flux: Lamp dependent

Isolation: Class II Input Voltage (VAC): 110 ~ 277V Input Frequency (Hz): 60 Hz

Suspension Cable Length: 160cm/63in Certificates:





Accord Lighting reserves the right to alter dimensions and specifications without notice in accordance with its policy of continuous product improvement. Please, contact the manufacturer if further information is necessary.

1:50