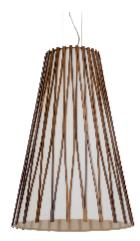

Reference: 1239. Line: Living Hinges Application: Pendant Description: Living Hinges Conical Suspension Pendant

Material: Natural Wood Veneer, MDF and Linen Shade Weight (unpacked): 0,50kg/1,10lb

Light Source Type: E-26 1x 25W (max. each) Fluorescent or LED Bulbs not included Color Temperature: Lamp dependent CRI: Lamp dependent Luminous Flux: Lamp dependent