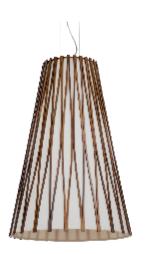

Reference: 1240. Line: Living Hinges Application: Pendant

Description: Living Hinges Conical Suspension Pendant

Material: Natural Wood Veneer, MDF and Linen Shade

Weight (unpacked): 0,60kg/1,32lb

Light Source Type: E-26

1x 25W (max. each) Fluorescent or LED

Bulbs not included Color Temperature: Lamp dependent

CRI: Lamp dependent Luminous Flux: Lamp dependent

Isolation: Class II

Input Voltage (VAC): 110 ~ 277V Input Frequency (Hz): 60 Hz

Suspension Cable Length: 160cm/63in

Certificates: