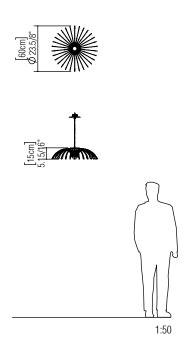

Color Temperature: Lamp dependent

CRI: Lamp dependent

Luminous Flux: Lamp dependent

Isolation: Class II

Input Voltage (VAC): 110 ~ 277V Input Frequency (Hz): 60 Hz

Suspension Cable Length: 160cm/63in Certificates: