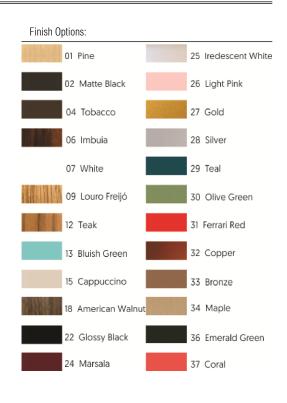

Reference: 1247. Line: Stecche di Legno Application: Pendant

Description: Stecche di Legno Suspension Pendant

Material: Natural Wood Veneer and MDF

Weight (unpacked):

Light Source Type: E-26

1x 25W (max. each) Fluorescent or LED Bulbs not included

Color Temperature: Lamp dependent

CRI: Lamp dependent

Luminous Flux: Lamp dependent

Isolation: Class II

Input Voltage (VAC): 110 ~ 277V Input Frequency (Hz): 60 Hz

Suspension Cable Length: 160cm/63in Certificates:







Accord Lighting reserves the right to alter dimensions and specifications without notice in accordance with its policy of continuous product improvement. Please, contact the manufacturer if further information is necessary.

accordlighting.com REV. 22/10/2019