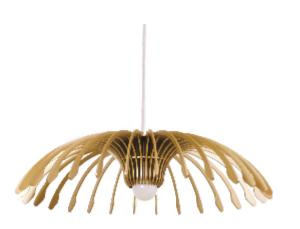

Reference: 1247. Line: Stecche di Legno Application: Pendant

Description: Stecche di Legno Suspension Pendant

Material: Natural Wood Veneer and MDF

Weight (unpacked):

Light Source Type: E-26

1x 25W (max. each) Fluorescent or LED Bulbs not included