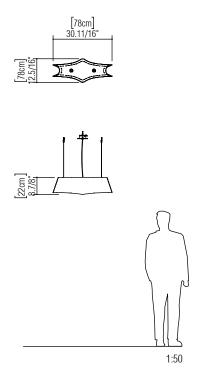

Color Temperature: Lamp dependent

CRI: Lamp dependent

Luminous Flux: Lamp dependent

Isolation: Class II

Input Voltage (VAC): 110 ~ 277V Input Frequency (Hz): 60 Hz

Suspension Cable Length: 160cm/63in Certificates: