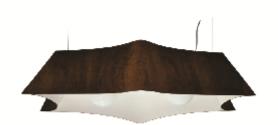

Reference: 1304. Line: Organic Application: Pendant

Description: Manta Ray Suspension Pendant

Material: Natural Wood Veneer and MDF

Weight (unpacked):

Light Source Type: E-26

2x 25W (max. each) Fluorescent or LED Bulbs not included