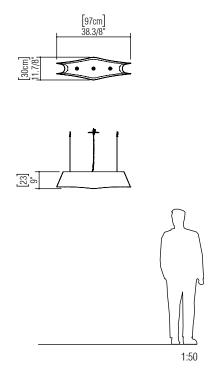

Color Temperature: Lamp dependent

CRI: Lamp dependent

Luminous Flux: Lamp dependent

Isolation: Class II

Input Voltage (VAC): 110 ~ 277V Input Frequency (Hz): 60 Hz

Suspension Cable Length: 160cm/63in Certificates: