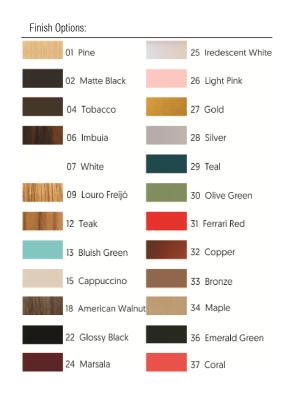

Reference: 1303. Line: Organic Application: Pendant

Description: Manta Ray Suspension Pendant

Material: Natural Wood Veneer and MDF

Weight (unpacked):

Light Source Type: E-26

3x 25W (max. each) Fluorescent or LED Bulbs not included