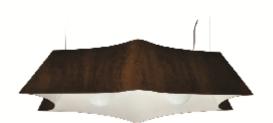

Reference: 1303. Line: Organic Application: Pendant

Description: Manta Ray Suspension Pendant

Material: Natural Wood Veneer and MDF

Weight (unpacked):

Light Source Type: E-26

3x 25W (max. each) Fluorescent or LED Bulbs not included