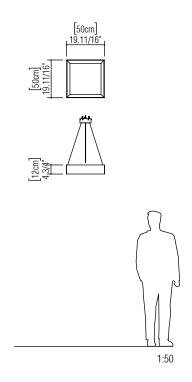

Reference:239 Line: Miter Application:Pendant Description:Square Suspension Pendant 45° Miter Joint

Material: Natural Wood Veneer, MDF and Acrylic Weight (unpacked):

Light Source Type: Integrated LED Module

Input Voltage (VAC): 110 ~ 277V Input Frequency (Hz): 60 Hz

Suspension Cable Length: 160cm/63in

Certificates:

Finish Options: