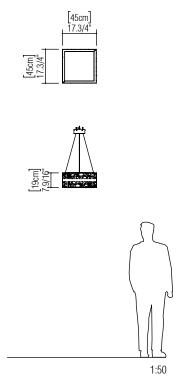

Reference: 1066. Line: Olympics Application: Pendant

Description: Olympics Square Suspension Pendant

Material: Natural Wood Veneer, MDF and Acrylic Weight (unpacked):6,80kg/14,99lb

Light Source Type: Integrated LED Module

Suspension Cable Length: 160cm/63in

Certificates:

Accord Lighting reserves the right to alter dimensions and specifications without notice in accordance with its policy of continuous product improvement. Please, contact the manufacturer if further information is necessary.