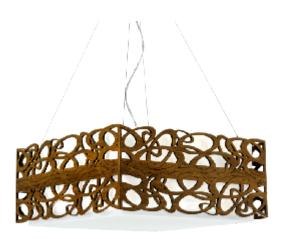

Reference: 1066. Line: Olympics Application: Pendant

Description: Olympics Square Suspension Pendant

Material: Natural Wood Veneer, MDF and Acrylic Weight (unpacked):6,80kg/14,99lb

Light Source Type: Integrated LED Module