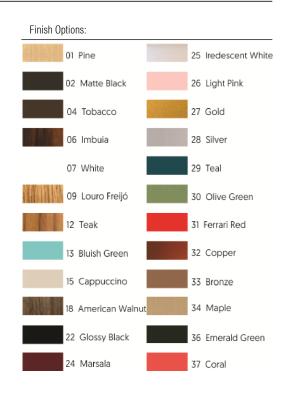

Reference: 1066. Line: Olympics Application: Pendant

Description: Olympics Square Suspension Pendant

Material: Natural Wood Veneer, MDF and Acrylic Weight (unpacked):6,80kg/14,99lb

Light Source Type: Integrated LED Module