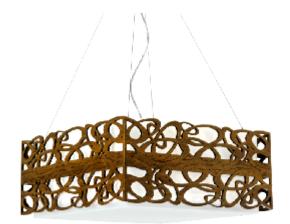

55cm 21.5/8

20cm 7.3/4"

RICH

Reference: 1067. Line: Olympics Application: Pendant Description: Olympics Square Suspension Pendant

Material: Natural Wood Veneer, MDF and Acrylic Weight (unpacked): 4,05kg/8,93lb