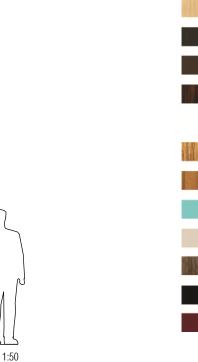

Isolation: Class II Input Voltage (VAC): 110 ~ 277V Input Frequency (Hz): 60 Hz

Suspension Cable Length: 160cm/63in Certificates:

Finish Options:

Accord Lighting reserves the right to alter dimensions and specifications without notice in accordance with its policy of continuous product improvement. Please, contact the manufacturer if further information is necessary.