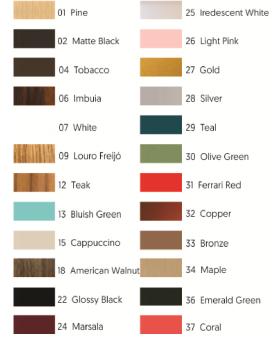

Isolation: Class II Input Voltage (VAC): 110 ~ 277V Input Frequency (Hz): 60 Hz

Suspension Cable Length: 160cm/63in Certificates:

Finish Options:

Accord Lighting reserves the right to alter dimensions and specifications without notice in accordance with its policy of continuous product improvement. Please, contact the manufacturer if further information is necessary.