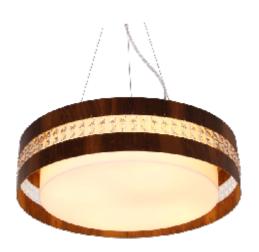

Reference: 1103C. Line: Cylindrical Application: Pendant

Description: Circular Pendant with Crystals

Material: Natural Wood Veneer, MDF and Acrylic Weight (unpacked): 1,80kg/3,97lb

Light Source Type: Integrated LED Module