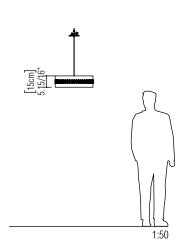

Reference: 1103C. Line: Cylindrical Application: Pendant

Description: Circular Pendant with Crystals

Material: Natural Wood Veneer, MDF and Acrylic Weight (unpacked): 1,80kg/3,97lb

Light Source Type: Integrated LED Module

1 unit Driver, housed in junction box

Dimmable, 0-10V dimming
Color Temperature: 2700K, 3000K, 3500K or 4000K
CRI: 90

Light Output: 4000lm Total Power (W): 40W

Isolation: Class II

Input Voltage (VAC): 110 ~ 277V Input Frequency (Hz): 60 Hz

Suspension Cable Length: 160cm/63in

Certificates:







## Finish Options:



Accord Lighting reserves the right to alter dimensions and specifications without notice in accordance with its policy of continuous product improvement. Please, contact the manufacturer if further information is necessary.

accordlighting.com REV. 25/10/2019