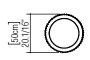

Reference: 1103C. Line: Cylindrical Application: Pendant

Description: Circular Pendant with Crystals

Material: Natural Wood Veneer, MDF and Acrylic Weight (unpacked): 1,80kg/3,97lb

Light Source Type: Integrated LED Module