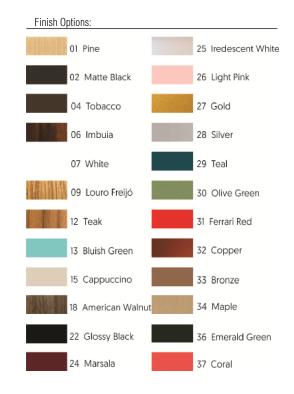

Reference: 1104C. Line: Crystal Application: Pendant Description: Cylindrical Suspension Pendant with Crystals Ø60x15

Material: Natural Wood Veneer, MDF and Acrylic Weight (unpacked): 2,65kg/5,84lb

Light Source Type: Integrated LED Module 1 unit Driver, housed in the canopy Dimmable, 0-10V dimming Color Temperature: 2700K, 3000K, 3500K or 4000K CRI: 90 Light Output: 5000Im Total Power (W): 40W