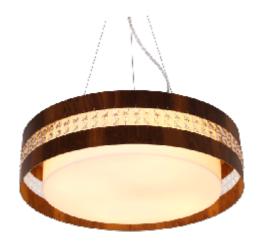

Reference: 1104C. Line: Crystal Application: Pendant Description: Cylindrical Suspension Pendant with Crystals Ø60x15

Material: Natural Wood Veneer, MDF and Acrylic Weight (unpacked): 2,65kg/5,84lb

Light Source Type: Integrated LED Module 1 unit Driver, housed in the canopy Dimmable, 0-10V dimming Color Temperature: 2700K, 3000K, 3500K or 4000K CRI: 90 Light Output: 5000Im Total Power (W): 40W