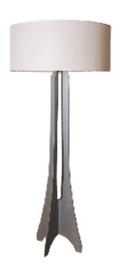

Reference: 3000. Line: Paris

Application: Floor Lamp

Description: Paris Curved Floor Lamp Ø70x163

Material: Natural Wood Veneer, MDF and Linen Shade Weight (unpacked): 7,05kg/15,54lb

Light Source Type: E-26