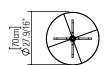

Reference: 3000. Line: Paris

Application: Floor Lamp

Description: Paris Curved Floor Lamp Ø70x163

Material: Natural Wood Veneer, MDF and Linen Shade Weight (unpacked): 7,05kg/15,54lb

Light Source Type: E-26