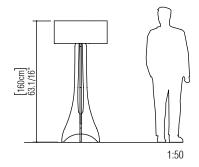

Reference: 3000. Line: Paris

Application: Floor Lamp

Description: Paris Curved Floor Lamp Ø70x163

Material: Natural Wood Veneer, MDF and Linen Shade Weight (unpacked): 7,05kg/15,54lb

Light Source Type: E-26