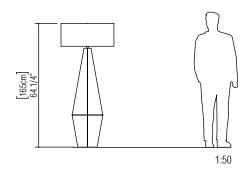

Reference: 3031. Line: Cone Duo Application: Floor Lamp

Description: Cone Duo Floor Lamp

Material: Natural Wood Veneer, MDF and Linen Shade Weight (unpacked):

Light Source Type: E-26

1x 25W (max. each) Fluorescent or LED Bulbs not included