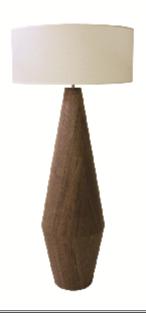

Reference: 3031. Line: Cone Duo Application: Floor Lamp

Description: Cone Duo Floor Lamp

Material: Natural Wood Veneer, MDF and Linen Shade Weight (unpacked):

Light Source Type: E-26

1x 25W (max. each) Fluorescent or LED Bulbs not included