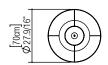

Reference: 3031. Line: Cone Duo Application: Floor Lamp

Description: Cone Duo Floor Lamp

Material: Natural Wood Veneer, MDF and Linen Shade Weight (unpacked):

Light Source Type: E-26

1x 25W (max. each) Fluorescent or LED Bulbs not included