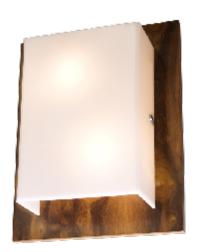

Reference: 434. Line: Clean

Application: Wall Sconce

Description: Basic Square Wall Sconce

Material: Natural Wood Veneer, MDF and Acrylic

Weight (unpacked): 0,85kg/1,87lb

Light Source Type: E-26

2x 25W (max. each) Fluorescent or LED