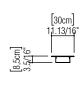

Reference: 434. Line: Clean

Application: Wall Sconce

Description: Basic Square Wall Sconce

Material: Natural Wood Veneer, MDF and Acrylic

Weight (unpacked): 0,85kg/1,87lb

Light Source Type: E-26

2x 25W (max. each) Fluorescent or LED