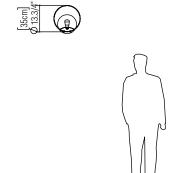

Reference: 4073. Line: Sphere

Application: Wall Sconce
Description: Sphere Wall Sconce for Filament Bulb

Material: Natural Wood Veneer and MDF

Weight (unpacked):

Light Source Type: E-26

1x 25W (max. each) Fluorescent or LED Bulbs not included

Color Temperature: Lamp dependent

CRI: Lamp dependent

Luminous Flux: Lamp dependent

Isolation: Class II

Input Voltage (VAC): 110 ~ 277V Input Frequency (Hz): 60 Hz

Suspension Cable Length: Not applicable

Certificates:

1:50

accordlighting.com REV. 24/10/2019