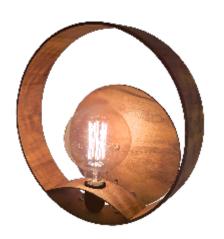

Reference: 4073. Line: Sphere

Application: Wall Sconce
Description: Sphere Wall Sconce for Filament Bulb

Material: Natural Wood Veneer and MDF

Weight (unpacked):

Light Source Type: E-26

1x 25W (max. each) Fluorescent or LED Bulbs not included

Color Temperature: Lamp dependent

CRI: Lamp dependent

Luminous Flux: Lamp dependent

Isolation: Class II

Input Voltage (VAC): 110 ~ 277V Input Frequency (Hz): 60 Hz

Suspension Cable Length: Not applicable

Certificates: