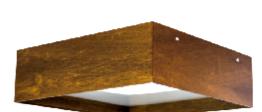

Reference: 591. Line: Clean Application: Ceiling Description: Basic Square Ceiling

Material: Natural Wood Veneer, MDF and Acrylic Weight (unpacked): 3,15kg/6,94lb

Light Source Type: Integrated LED Module 1 unit Driver, housed in the luminaire Dimmable, 0-10V dimming Color Temperature: 2700K, 3000K, 3500K or 4000K CRI:90 Light Output: 4000Im Total Power (W): 40W