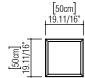

Reference: 591. Line: Clean Application: Ceiling Description: Basic Square Ceiling

Material: Natural Wood Veneer, MDF and Acrylic Weight (unpacked): 3,15kg/6,94lb

Light Source Type: Integrated LED Module 1 unit Driver, housed in the luminaire Dimmable, 0-10V dimming Color Temperature: 2700K, 3000K, 3500K or 4000K CRI:90 Light Output: 4000Im Total Power (W): 40W