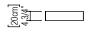

Reference: 591. Line: Clean Application: Ceiling Description: Basic Square Ceiling

Material: Natural Wood Veneer, MDF and Acrylic Weight (unpacked): 3,15kg/6,94lb

Light Source Type: Integrated LED Module 1 unit Driver, housed in the luminaire Dimmable, 0-10V dimming Color Temperature: 2700K, 3000K, 3500K or 4000K CRI:90 Light Output: 4000Im Total Power (W): 40W