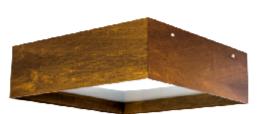

Reference: 592. Line: Clean Application: Ceiling Description: Basic Square Ceiling

Material: Natural Wood Veneer, MDF and Acrylic Weight (unpacked): 4,55kg/10,03lb

Light Source Type: Integrated LED Module 1 unit Driver, housed in the luminaire Dimmable, 0-10V dimming Color Temperature: 2700K, 3000K, 3500K or 4000K CRI:90 Light Output: 6000Im Total Power (W): 75W