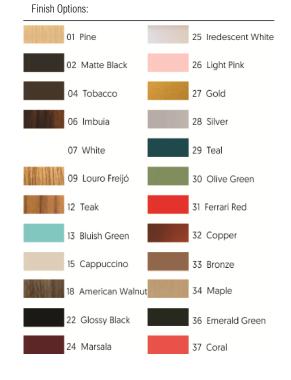

Reference: 592. Line: Clean Application: Ceiling Description: Basic Square Ceiling

Material: Natural Wood Veneer, MDF and Acrylic Weight (unpacked): 4,55kg/10,03lb

Light Source Type: Integrated LED Module 1 unit Driver, housed in the luminaire Dimmable, 0-10V dimming Color Temperature: 2700K, 3000K, 3500K or 4000K CRI:90 Light Output: 6000Im Total Power (W): 75W

Isolation: Class II Input Voltage (VAC): 110 ~ 277V Input Frequency (Hz): 60 Hz

Suspension Cable Length: Not applicable Certificates:





Accord Lighting reserves the right to alter dimensions and specifications without notice in accordance with its policy of continuous product improvement. Please, contact the manufacturer if further information is necessary.

1:50

accordlighting.com