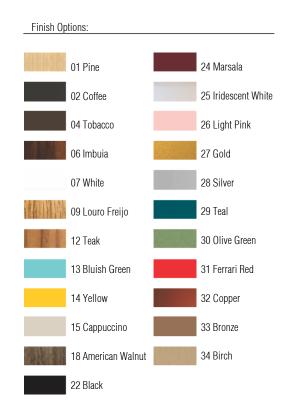

Reference: 1194. Line: Conical Application: Pendant

Description: Cutted Conical Pendant Ø60x70

Material: Natural Wood Veneer, MDF and Acrylic Weight (unpacked): 4,00kg/8,82lb

Light Source Type: Integrated LED Module