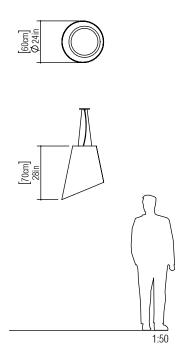

Reference: 1194. Line: Conical Application: Pendant

Description: Cutted Conical Pendant Ø60x70

Material: Natural Wood Veneer, MDF and Acrylic Weight (unpacked): 4,00kg/8,82lb

Light Source Type: Integrated LED Module

Suspension Cable Length: 160cm/63in

Certificates:

Accord Lighting reserves the right to alter dimensions and specifications without notice in accordance with its policy of continuous product improvement. Please, contact the manufacturer if further information is necessary.