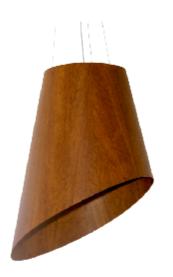

Reference: 1194. Line: Conical Application: Pendant

Description: Cutted Conical Pendant Ø60x70

Material: Natural Wood Veneer, MDF and Acrylic Weight (unpacked): 4,00kg/8,82lb

Light Source Type: Integrated LED Module