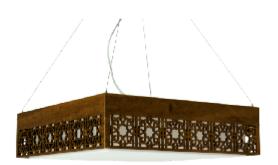

Reference: 1049. Line: Star Application: Pendant

Description: Star Square Suspension Pendant 45x15x45

Material: Natural Wood Veneer, MDF and Acrylic Weight (unpacked): 8,00kg/17,64lb

Light Source Type: Integrated LED Module