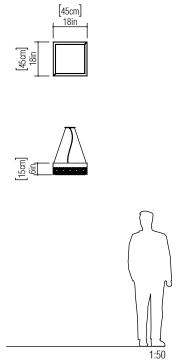

Reference: 1049. Line: Star Application: Pendant

Description: Star Square Suspension Pendant 45x15x45

Material: Natural Wood Veneer, MDF and Acrylic Weight (unpacked): 8,00kg/17,64lb

Light Source Type: Integrated LED Module

Suspension Cable Length: 160cm/63in

Certificates:

Accord Lighting reserves the right to alter dimensions and specifications without notice in accordance with its policy of continuous product improvement. Please, contact the manufacturer if further information is necessary.