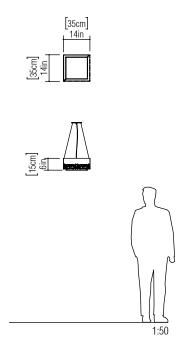

Reference: 1126. Line: Lace

Application: Pendant

Description: Lace Square Suspension Pendant 35x15x35

Material: Natural Wood Veneer, MDF and Acrylic

Weight (unpacked): 2,10kg/4,63lb

Light Source Type: E-26

Suspension Cable Length: 160cm/63in

Certificates:

Accord Lighting reserves the right to alter dimensions and specifications without notice in accordance with its policy of continuous product improvement. Please, contact the manufacturer if further information is necessary.