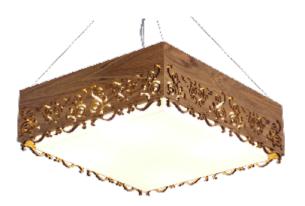

Reference: 1126. Line: Lace

Application: Pendant

Description: Lace Square Suspension Pendant 35x15x35

Material: Natural Wood Veneer, MDF and Acrylic

Weight (unpacked): 2,10kg/4,63lb

Light Source Type: E-26

Suspension Cable Length: 160cm/63in

Certificates:

Accord Lighting reserves the right to alter dimensions and specifications without notice in accordance with its policy of continuous product improvement. Please, contact the manufacturer if further information is necessary.