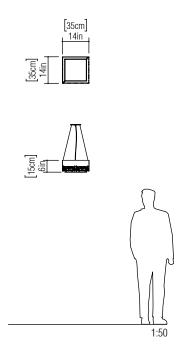

Reference: 1126. Line: Lace Application: Pendant

Description: Lace Square Suspension Pendant 35x15x35

Material: Natural Wood Veneer, MDF and Acrylic Weight (unpacked): 2,10kg/4,63lb

Light Source Type: Integrated LED Module

Suspension Cable Length: 160cm/63in

Certificates:

Accord Lighting reserves the right to alter dimensions and specifications without notice in accordance with its policy of continuous product improvement. Please, contact the manufacturer if further information is necessary.