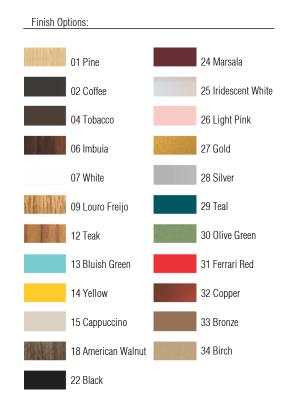

Reference: 1126. Line: Lace Application: Pendant

Description: Lace Square Suspension Pendant 35x15x35

Material: Natural Wood Veneer, MDF and Acrylic Weight (unpacked): 2,10kg/4,63lb

Light Source Type: Integrated LED Module

1 unit Driver, housed in junction box

Dimmable, 0-10V dimming

Color Temperature: 2700K, 3000K or 4000K CRI: 80 or 90

Light Output: 5440lm Total Power (W): 40W

Isolation: Class II

Input Voltage (VAC): 110 ~ 277V Input Frequency (Hz): 60 Hz

Suspension Cable Length: 160cm/63in

Certificates:







Accord Lighting reserves the right to alter dimensions and specifications without notice in accordance with its policy of continuous product improvement. Please, contact the manufacturer if further information is necessary.

accordlighting.com REV. 21/08/2018