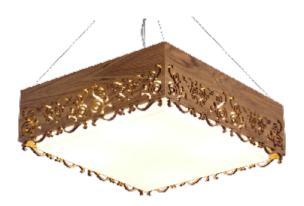

Reference: 1126. Line: Lace Application: Pendant

Description: Lace Square Suspension Pendant 35x15x35

Material: Natural Wood Veneer, MDF and Acrylic Weight (unpacked): 2,10kg/4,63lb

Light Source Type: Integrated LED Module