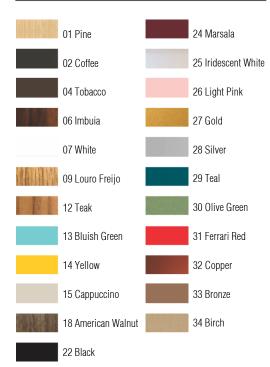

Isolation: Class II Input Voltage (VAC): 110 ~ 277V Input Frequency (Hz): 60 Hz

Suspension Cable Length: 160cm/63in Certificates:

Finish Options:

Accord Lighting reserves the right to alter dimensions and specifications without notice in accordance with its policy of continuous product improvement. Please, contact the manufacturer if further information is necessary.