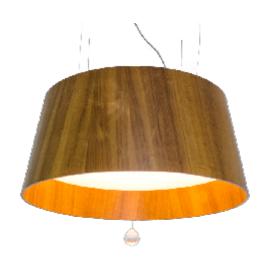

[35cm] 14in Reference: 255C. Line: Conical Application: Pendant Description: Conical Suspension Pendant with Crystal Ø75x35

Material: Natural Wood Veneer, MDF and Acrylic Weight (unpacked): 5,70kg/12,57lb