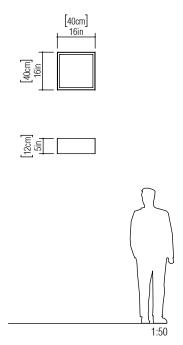

Reference: 507. Line: Clean Application: Ceiling

Description: Frame Square Ceiling 40x12x40

Material: Natural Wood Veneer, MDF and Acrylic Weight (unpacked): 2,00kg/4,41lb

Light Source Type: Integrated LED Module