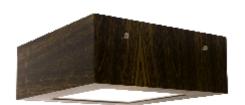

Reference: 507. Line: Clean Application: Ceiling

Description: Frame Square Ceiling 40x12x40

Material: Natural Wood Veneer, MDF and Acrylic Weight (unpacked): 2,00kg/4,41lb

Light Source Type: Integrated LED Module