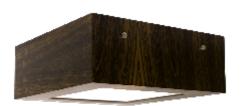

Reference: 508. Line: Clean Application: Ceiling

Description: Frame Square Ceiling 50x12x50

Material: Natural Wood Veneer, MDF and Acrylic Weight (unpacked): 2,18kg/4,81lb

Light Source Type: Integrated LED Module