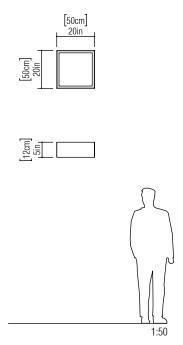

Reference: 508. Line: Clean Application: Ceiling

Description: Frame Square Ceiling 50x12x50

Material: Natural Wood Veneer, MDF and Acrylic Weight (unpacked): 2,18kg/4,81lb

Light Source Type: Integrated LED Module