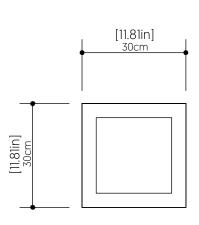

l Wood Venner, MDF and Acrylic

## **Specifications**

| Light Source:            | Integrated LED Module  |
|--------------------------|------------------------|
| Driver Location          | Inside the luminaire   |
| Color Temperature:       | 3000K, 3500K and 4000K |
| Dimming Option:          | 0-10V, ELV/TRIAC       |
| CRI:                     | 90                     |
| Delivered Lumens:        | 1650lm                 |
| Total Power:             | 24W                    |
| Input Voltage:           | 120V - 277V            |
| Input Frequency:         | 60 Hz                  |
| Canopy Dimension         | N/A                    |
| Height Adjustment Limit: | N/A                    |
| Weight:                  | N/A                    |

## Fixture Image



## Technical Drawing