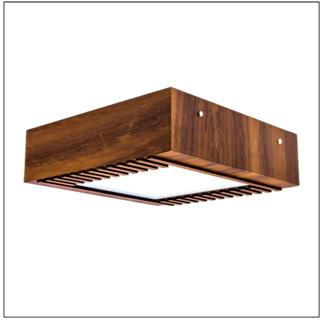

## 501LED (LED)

Slatted Accord Ceiling Mounted 501 LED Name: Collection: Slatted Application: Ceiling Construction: Natural Wood Venner, MDF and Acrylic

## Fixture Image