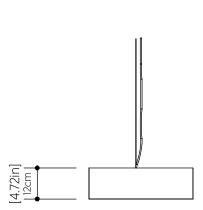

od Venner, MDF and Acrylic

## **Specifications**

| Light Source:            | Integrated LED Module  |
|--------------------------|------------------------|
| Driver Location          | Inside the luminaire   |
| Color Temperature:       | 3000K, 3500K and 4000K |
| Dimming Option:          | 0-10V, ELV/TRIAC       |
| CRI:                     | 90                     |
| Delivered Lumens:        | 1650lm                 |
| Total Power:             | 24W                    |
| Input Voltage:           | 120V - 277V            |
| Input Frequency:         | 60 Hz                  |
| Canopy Dimension         | N/A                    |
| Height Adjustment Limit: | N/A                    |
| Weight:                  | N/A                    |

## Fixture Image



## Technical Drawing