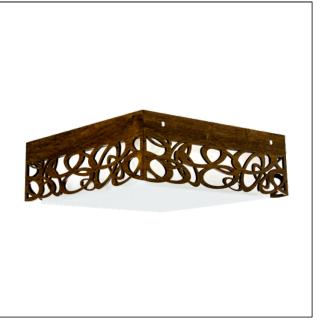

## 5002LED (LED)

Name:Patterns Accord Ceiling Mounted 5002 LEDCollection:PatternsApplication:CeilingConstruction: Natural Wood Venner, MDF and Acrylic

## Fixture Image