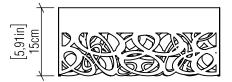

l Wood Venner, MDF and Acrylic

## Specifications

| Light Source:            | Integrated LED Module  |
|--------------------------|------------------------|
| Driver Location          | Inside the luminaire   |
| Color Temperature:       | 3000K, 3500K and 4000K |
| Dimming Option:          | 0-10V, ELV/TRIAC       |
| CRI:                     | 90                     |
| Delivered Lumens:        | 3300 lm                |
| Total Power:             | 48W                    |
| Input Voltage:           | 120V - 277V            |
| Input Frequency:         | 60 Hz                  |
| Canopy Dimension         | N/A                    |
| Height Adjustment Limit: | N/A                    |
| Weight:                  | N/A                    |

## Fixture Image



## Technical Drawing