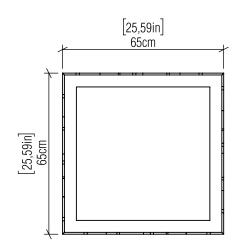

tural Wood Venner, MDF and Acrylic

## Specifications

| Light Source:            | Integrated LED Module  |
|--------------------------|------------------------|
| Driver Location          | Inside the luminaire   |
| Color Temperature:       | 3000K, 3500K and 4000K |
| Dimming Option:          | 0-10V, ELV/TRIAC       |
| CRI:                     | 90                     |
| Delivered Lumens:        | 3300 lm                |
| Total Power:             | 48W                    |
| Input Voltage:           | 120V - 277V            |
| Input Frequency:         | 60 Hz                  |
| Canopy Dimension         | N/A                    |
| Height Adjustment Limit: | N/A                    |
| Weight:                  | N/A                    |

## Fixture Image



## Technical Drawing