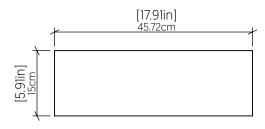

Specifier: — Date: –

Project name: -

Project location: -

## 4013LED (LED

Clean Accord Wall Lamp 4013 LED Name:

Collection: Clean

Application: Wall Lamp

Construction: Natural Wood Venner, MDF and Acrylic

### Specifications

Light Source: Integrated LED Module **Driver Location** Inside the luminaire Color Temperature: 3000K, 3500K and 4000K Dimming Option: 0-10V OR ELV/TRIAC

CRI: **Delivered Lumens:** 550lm Total Power:

Input Voltage: 120V - 277V Input Frequency:

60 Hz Canopy Dimension N/A Weight: Weight

#### Fixture Image

90

**8W** 



# Technical Drawing



# Photometric



#### Standards



|           | <br> |
|-----------|------|
| ⁻ _`      | . /  |
| <u>14</u> |      |
| [3.5]     |      |
| <u> </u>  |      |