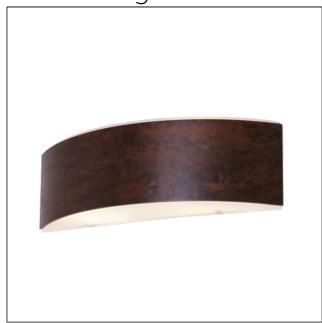

## 4013LED (LED

Clean Accord Wall Lamp 4013 LED Name:

Collection: Clean

Application: Wall Lamp

Construction: Natural Wood Venner, MDF and Acrylic

#### Fixture Image

90

**8W** 