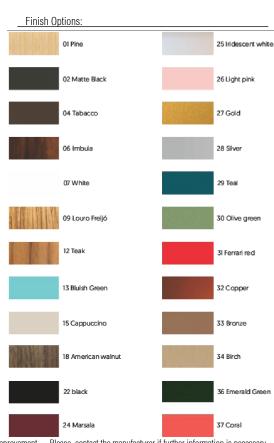

Reference: 5065. Line: Multifaceted

Application: Ceiling
Description: Half Ball Multifaceted Ceiling

Material: Natural Wood Veneer, MDF and Acrylic Weight (unpacked): 1,75kg/3,86lb

Light Source Type: Integrated LED Module