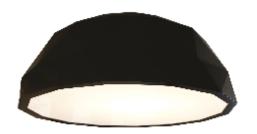

Reference: 5065. Line: Multifaceted

Application: Ceiling
Description: Half Ball Multifaceted Ceiling

Material: Natural Wood Veneer, MDF and Acrylic Weight (unpacked): 1,75kg/3,86lb

Light Source Type: Integrated LED Module