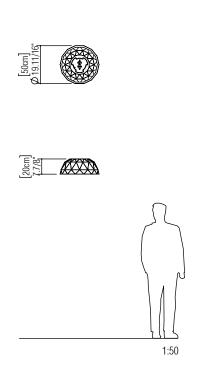

Reference: 5065. Line: Multifaceted

Application: Ceiling
Description: Half Ball Multifaceted Ceiling

Material: Natural Wood Veneer, MDF and Acrylic Weight (unpacked): 1,75kg/3,86lb

Light Source Type: Integrated LED Module

Suspension Cable Length: Not applicable

Certificates:

Accord Lighting reserves the right to alter dimensions and specifications without notice in accordance with its policy of continuous product improvement.