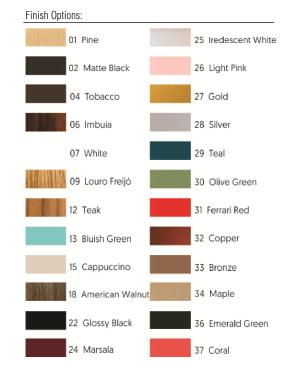

Reference:235 Line: Clean Application:Pendant Description:Basic Square Suspension Pendant

Material: Natural Wood Veneer, MDF and Acrylic Weight (unpacked):

Light Source Type: Integrated LED Module 1 unit Driver, housed in the canopy Dimmable, 0-10V dimming Color Temperature: 2700K, 3000K, 3500K or 4000K CRI: 90 Light Output: 4000Im Total Power (W): 40W

Isolation: Class II Input Voltage (VAC): 110 ~ 277V Input Frequency (Hz): 60 Hz

Suspension Cable Length: 160cm/63in Certificates:







Accord Lighting reserves the right to alter dimensions and specifications without notice in accordance with its policy of continuous product improvement. Please, contact the manufacturer if further information is necessary.

accordlighting.com