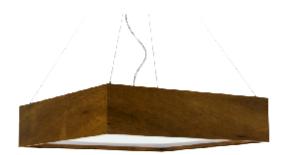

Reference:235 Line: Clean Application:Pendant Description:Basic Square Suspension Pendant

Material: Natural Wood Veneer, MDF and Acrylic Weight (unpacked):

Light Source Type: Integrated LED Module 1 unit Driver, housed in the canopy Dimmable, 0-10V dimming Color Temperature: 2700K, 3000K, 3500K or 4000K CRI: 90 Light Output: 4000Im Total Power (W): 40W

Isolation: Class II Input Voltage (VAC): 110 ~ 277V Input Frequency (Hz): 60 Hz

Suspension Cable Length: 160cm/63in Certificates:

Accord Lighting reserves the right to alter dimensions and specifications without notice in accordance with its policy of continuous product improvement. Please, contact the manufacturer if further information is necessary.