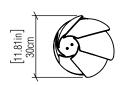

|
|------------|----------------------------------------|
| specifier. | —————————————————————————————————————— |

Project name: —

Project location:

# 3122 [E-26]

Name: Fuchsia Accord Floor Lamp 3122

Collection: Fuchsia

Application: Floor Lamp

Construction: Natural Wood Veneer, MDF and

Stainless Steel

### **Specifications**

Light Source: 1X 25W 120v-277v E26 (medium base)

Light Bulbs not Included

Color Temperature: Lamp dependent

CRI: Lamp dependent

Delivered Lumens: Lamp dependent

Total Power: Lamp dependent

Input Voltage: 110V - 277V

Input Frequency: 60 Hz
Canopy Dimension N/A

Height Adjustment Limit: N/A

Weight: 9.58kg/21.12lbs

### Fixture Image



# Technical Drawing

#### **Features**

5 Year warranty

### Description

## Photometric Graph



#### Standards