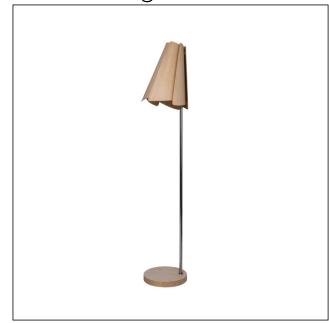

### Fixture Image

# 3122 [E-26]

Name: Fuchsia Accord Floor Lamp 3122

Collection: Fuchsia

Application: Floor Lamp

Construction: Natural Wood Veneer, MDF and

Stainless Steel