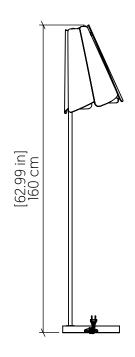

# Technical Drawing

Input Voltage: 110V - 277V

Input Frequency: 60 Hz
Canopy Dimension N/A

Height Adjustment Limit: N/A

Weight: 9.58kg/21.12lbs