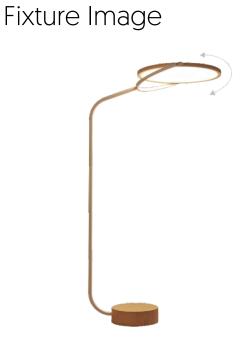

# 3039 (LED)

| Name:         | Naiá Accord Floor Lamp 3039 LED |
|---------------|---------------------------------|
| Collection:   | Naiá                            |
| Application:  | Floor Lamp                      |
| Construction: | Natural Wood Veneer, MDF and    |
|               | Carbon Steel                    |