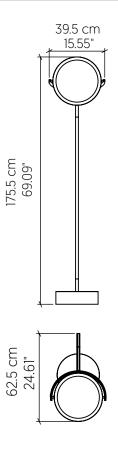

|               | Carbon Steel                    |

## **Specifications**

| Light Source:            | LED Strip              |
|--------------------------|------------------------|
| Drive Location           | Inside the Base        |
| Color Temperature:       | 3000K, 3500K and 4000K |
| CRI:                     | 90                     |
| Delivered Lumens:        | 1076 lm                |
| Total Power:             | 22.9 W                 |
| Input Voltage:           | 110V - 277V            |
| Input Frequency:         | 60 Hz                  |
| Canopy Dimension         | N/A                    |
| Height Adjustment Limit: | N/A                    |
| Weight:                  | N/A                    |



# Technical Drawing

#### Features

5 Year warranty

### Description