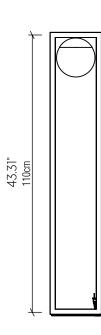

|--------------------|-------------|--------------------------|
|                    |             | Light Bulbs not Included |
| Color Temperature: |             | Lamp dependent           |
| CRI:               |             | Lamp dependent           |
| Delivered Lumens:  |             | Lamp dependent           |
| Total Power:       |             | Lamp dependent           |
| Input Voltage:     |             | 110V - 277V              |
| Input Frequency:   |             | 60 Hz                    |
| Canopy Dimension   |             | N/A                      |
| Weight:            |             | 5.5kg / 121.25lbs        |
|                    |             |                          |



# **Technical Drawing**

Fixture Image



#### Features

5 Year warranty

## Description