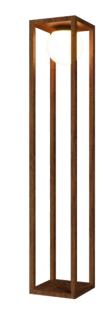

# 3046 [E-26]

Cubic Accord Floor Lamp 3046 Name: Collection: Cubic Application: Floor Lamp Construction: Natural Wood Veneer, MDF and Frosted Glass

### **Specifications**

| Light Source:      | 1X 25W 120v | v-277v E26 (medium base) |
|--------------------|-------------|--------------------------|
|                    |             | Light Bulbs not Included |
| Color Temperature: |             | Lamp dependent           |
| CRI:               |             | Lamp dependent           |
| Delivered Lumens:  |             | Lamp dependent           |
| Total Power:       |             | Lamp dependent           |
| Input Voltage:     |             | 110V - 277V              |
| Input Frequency:   |             | 60 Hz                    |
| Canopy Dimension   |             | N/A                      |
| Weight:            |             | 5.5kg / 121.25lbs        |
|                    |             |                          |