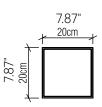

rce:      | 1X 25W 120v | v-277v E26 (medium base) |
|--------------------|-------------|--------------------------|
|                    |             | Light Bulbs not Included |
| Color Temperature: |             | Lamp dependent           |
| CRI:               |             | Lamp dependent           |
| Delivered Lumens:  |             | Lamp dependent           |
| Total Power:       |             | Lamp dependent           |
| Input Voltage:     |             | 110V - 277V              |
| Input Frequency:   |             | 60 Hz                    |
| Canopy Dimension   |             | N/A                      |
| Weight:            |             | 5.5kg / 121.25lbs        |
|                    |             |                          |



# **Technical Drawing**

Fixture Image



#### Features

5 Year warranty

## Description