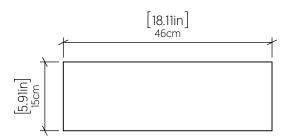

----------|------------|---------------------------|
|                    |            | Light Bulbs not Included  |
| Color Temperature: |            | Lamp dependent            |
| CRI:               |            | Lamp dependent            |
| Luminous Flux:     |            | Lamp dependent            |
| Delivered Lumens:  |            | Lamp dependent            |
| Total Power:       |            | Lamp dependent            |
| Input Voltage:     |            | 120V-240V                 |
| Input Frequency:   |            | 60 Hz                     |
| Canopy Dimension   |            | N/A                       |
| Weight:            |            | 1.21kg/2.67lbs            |
|                    |            |                           |

## Fixture Image



## Technical Drawing