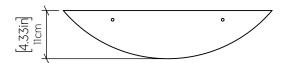

------|------------|---------------------------|
|                    |            | Light Bulbs not Included  |
| Color Temperature: |            | Lamp dependent            |
| CRI:               |            | Lamp dependent            |
| Luminous Flux:     |            | Lamp dependent            |
| Delivered Lumens:  |            | Lamp dependent            |
| Total Power:       |            | Lamp dependent            |
| Input Voltage:     |            | 120V-240V                 |
| Input Frequency:   |            | 60 Hz                     |
| Canopy Dimension   |            | N/A                       |
| Weight:            |            | 1.21kg/2.67lbs            |
|                    |            |                           |

## Fixture Image



## Technical Drawing