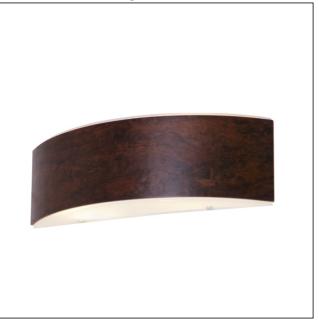

Specifier: \_\_\_\_\_ Date: -

Project name: -Project location: -

4013 (E-26)

Clean Accord Wall Lamp 4013 Name: Clean Collection: Application: Wall Lamp Construction: Natural Wood Venner, MDF and Acrylic

## Fixture Image