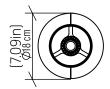

| Specifier: - | Data:          |
|--------------|----------------|
| specifier. – | ———— Date: ——— |

Project name: ————

Project location:

# 7078 (E-26)

Name: Table Accord Living Hinges 7078

Collection: Conical

Application: Table Lamp

Construction: Natural Wood Veneer, MDF

### Specifications

Light Source: 1X 25W 120V-240V E26 (medium base)

LED Light Bulbs not Included

Color Temperature: Lamp dependent

CRI: Lamp dependent

Delivered Lumens: Lamp dependent

Total Power: Lamp dependent Input Voltage: 120V - 240V

Input Frequency: 60 Hz

Canopy Dimension N/A

Height Adjustment Limit: N/A

Weight:

#### Fixture Image



#### Technical Drawing



## Photometric Graph



#### Standards



DAMP