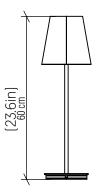

| Specifier: - | Data:          |
|--------------|----------------|
| specifier. – | ———— Date: ——— |

Project name: ————

Project location:

# 7078 (E-26)

Name: Table Accord Living Hinges 7078

Collection: Conical

Application: Table Lamp

Construction: Natural Wood Veneer, MDF

### Specifications

Light Source: 1X 25W 120V-240V E26 (medium base)

LED Light Bulbs not Included

Color Temperature: Lamp dependent

CRI: Lamp dependent

Delivered Lumens: Lamp dependent

Total Power: Lamp dependent Input Voltage: 120V - 240V

Input Frequency: 60 Hz

Canopy Dimension N/A

Height Adjustment Limit: N/A

Weight:

#### Fixture Image



#### Technical Drawing



## Photometric Graph



#### Standards



DAMP