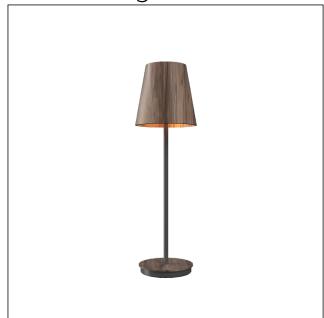

# 7078 (E-26)

Name: Table Accord Living Hinges 7078

Collection: Conical

Application: Table Lamp

Construction: Natural Wood Veneer, MDF

#### Fixture Image