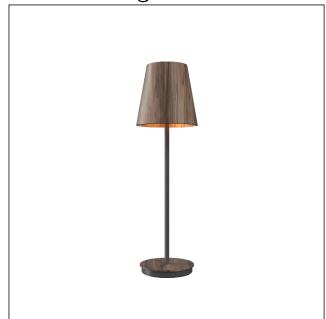

# 7088 (E-26)

Name: Table Accord Living Hinges 7088
Collection: Conical

Application: Table Lamp

Construction: Natural Wood Veneer, MDF

#### Fixture Image