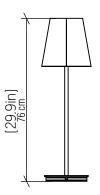

| Specifier: - | Data:          |
|--------------|----------------|
| specifier. – | ———— Date: ——— |

Project location:

# 7088 (E-26)

Name: Table Accord Living Hinges 7088
Collection: Conical

Application: Table Lamp

Construction: Natural Wood Veneer, MDF

## Specifications

Light Source: 1X 25W 120V-240V E26 (medium base)

LED Light Bulbs not Included

Color Temperature: Lamp dependent CRI: Lamp dependent

Delivered Lumens: Lamp dependent
Total Power: Lamp dependent

Input Voltage: 120V - 240V

Input Frequency: 60 Hz

Canopy Dimension N/A
Height Adjustment Limit: N/A

Weight:

#### Fixture Image



### Technical Drawing



## Photometric Graph



#### Standards



DAMP