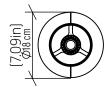

| Specifier: - | Data:          |
|--------------|----------------|
| specifier. – | ———— Date: ——— |

Project location:

# 7088 (E-26)

Name: Table Accord Living Hinges 7088
Collection: Conical

Application: Table Lamp

Construction: Natural Wood Veneer, MDF

## Specifications

Light Source: 1X 25W 120V-240V E26 (medium base)

LED Light Bulbs not Included

Color Temperature: Lamp dependent CRI: Lamp dependent

Delivered Lumens: Lamp dependent
Total Power: Lamp dependent

Input Voltage: 120V - 240V

Input Frequency: 60 Hz

Canopy Dimension N/A
Height Adjustment Limit: N/A

Weight:

#### Fixture Image



### Technical Drawing



## Photometric Graph



#### Standards



DAMP