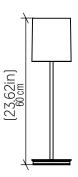

Specifier: — Date: —

Project name: —

Project location:

# 7079 (E-26)

Name: Table Accord Living Hinges 7079

Collection: Cylindrical Application: Table Lamp

Construction: Natural Wood Veneer, MDF

## Specifications

Light Source: 1X 25W 120V-240V E26 (medium base)

LED Light Bulbs not Included

Color Temperature:

CRI:

Delivered Lumens:

Total Power:

Lamp dependent

Lamp dependent

Lamp dependent

Lamp dependent

Input Voltage: 120V - 240V

Input Frequency: 60 Hz
Canopy Dimension N/A

Height Adjustment Limit: N/A

Weight:

### Fixture Image



### Technical Drawing



## Photometric Graph



#### Standards