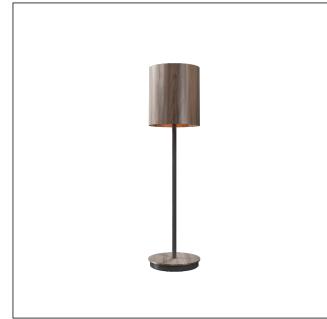

# 7079 (E-26)

Name: Table Accord Living Hinges 7079

Collection: Cylindrical Application: Table Lamp

Construction: Natural Wood Veneer, MDF

### Fixture Image