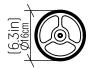

## 7089 (E-26)

Table Accord Living Hinges 7089 Name: Collection: Cylindrical Application: Table Lamp Construction: Natural Wood Veneer, MDF

## Specifications

| Light Source:            | 1X 25W 12 | 0V-240V E26 (medium base)    |
|--------------------------|-----------|------------------------------|
|                          |           | LED Light Bulbs not Included |
| Color Temperature:       |           | Lamp dependent               |
| CRI:                     |           | Lamp dependent               |
| Delivered Lumens:        |           | Lamp dependent               |
| Total Power:             |           | Lamp dependent               |
| Input Voltage:           |           | 120V - 240V                  |
| Input Frequency:         |           | 60 Hz                        |
| Canopy Dimension         |           | N/A                          |
| Height Adjustment Limit: |           | N/A                          |
| Weight:                  |           |                              |

## Technical Drawing