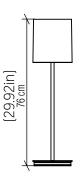

## 7089 (E-26)

Table Accord Living Hinges 7089 Name: Collection: Cylindrical Application: Table Lamp Construction: Natural Wood Veneer, MDF

## Specifications

| Light Source:            | 1X 25W 12 | 0V-240V E26 (medium base)    |
|--------------------------|-----------|------------------------------|
|                          |           | LED Light Bulbs not Included |
| Color Temperature:       |           | Lamp dependent               |
| CRI:                     |           | Lamp dependent               |
| Delivered Lumens:        |           | Lamp dependent               |
| Total Power:             |           | Lamp dependent               |
| Input Voltage:           |           | 120V - 240V                  |
| Input Frequency:         |           | 60 Hz                        |
| Canopy Dimension         |           | N/A                          |
| Height Adjustment Limit: |           | N/A                          |
| Weight:                  |           |                              |

## Technical Drawing